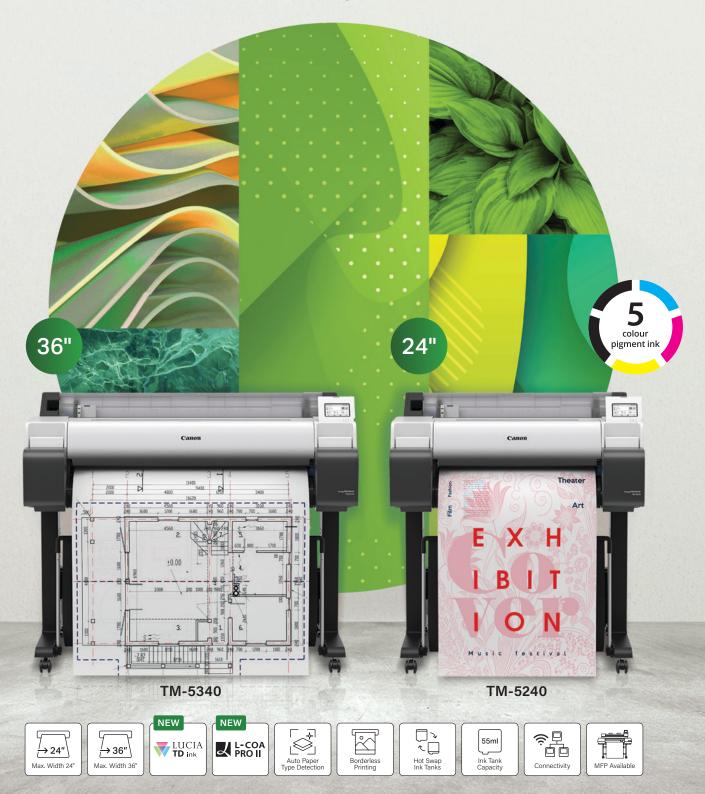

## Just Perfect.

**Boundless Versatility Made Affordable** 

The brand new **imagePROGRAF** 36" **TM-5340** and 24" **TM-5240** large format printers provide scalability alongside affordability in small home office printing for photos, CAD drawings and other multi-application prints. Discover greater versatility as well as accessibility in delivering quality prints ideal for your business requirements.

# Versatile and Affordable High-Quality Printing

Designed to provide affordable and quality results for a wide range of printing applications, the new **imagePROGRAF** 36" **TM-5340** and 24" **TM-5240** large format printers help to meet the requirements of engineering firms with versatility in cost and printing.

## **Quality with Affordability**

Enjoy affordable and high-quality printing with 55ml small capacity ink tanks best suited for the needs of small businesses or startups.