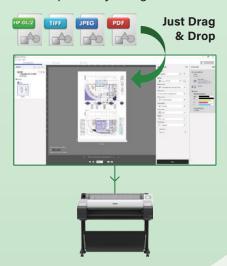

#### **Free Layout Plus**

Free Layout Plus allows files to be dragged and dropped into the application for the easy resizing of documents to fit specific paper layouts before printing.