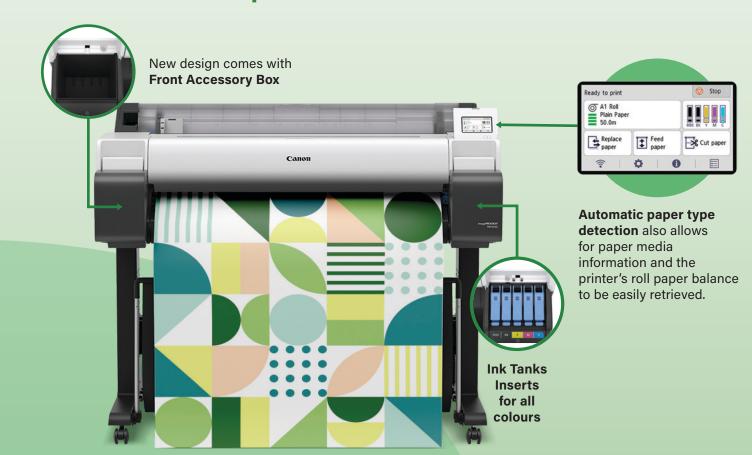

## **Enhanced Scanning Capabilities**

The TM-5240 and TM-5340 can be utilised alongside a scanner with enhanced capabilities that improve scanning productivity and operability by offering a maximum paper thickness of 0.8mm as well as featuring new transparent guides.