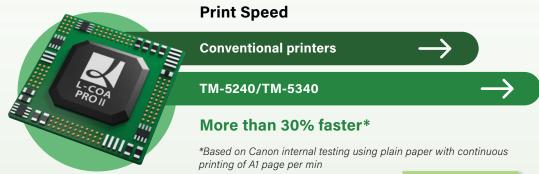

## **Swift Speeds for Greater Productivity**

The new L-COA PRO II high-speed imaging processing chip provides enhanced data processing power for the TM-5240 and TM-5340, enabling faster turnaround times from sleep mode as well as continuous printing for greater productivity overall.